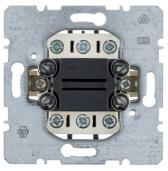

## Change-over switch, 2-pole 10 AX, light control

## **Technical characteristics**

| Switch mode              | 2-pole off/change-over                                       |
|--------------------------|--------------------------------------------------------------|
| Antibacterial treatment  | No                                                           |
| Compatibility            |                                                              |
| IFTTT support available  | Να                                                           |
| Main electrical features |                                                              |
| Nominal voltage          | 250 V                                                        |
| Rated voltage            | 250 V AC                                                     |
| Electric current         |                                                              |
| Switching current        | 10 AX                                                        |
| Dimensions               |                                                              |
| Depth                    | 42 mm                                                        |
| Insertion depth          | 31 mm                                                        |
| Height                   | 71 mm                                                        |
| Width                    | 71 mm                                                        |
| Materials                |                                                              |
| Surface appearance       | other                                                        |
| Connection               |                                                              |
| Type of connection       | with screw terminals                                         |
| Type of connection       | Screw connection                                             |
| Equipment                |                                                              |
| Lighting                 | for illumination ; can be illuminated with neon lamp<br>unit |
| Heating switch           | No                                                           |
| Use cases                |                                                              |
| Application              | Light control                                                |
| Safety                   |                                                              |
| Impact strength          | IK05                                                         |
| Identification           |                                                              |
|                          |                                                              |