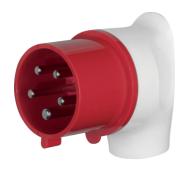

## CEE right angle plug 5pole 32 A, connecting system, grey/red

## **Technical characteristics**

| Architecture                       |                                    |
|------------------------------------|------------------------------------|
| 5-pole                             | 3 P + N + PE                       |
| Functions                          |                                    |
| Protective contact position        | 6 h                                |
| Main electrical features           |                                    |
| Rated voltage                      | 400 V AC                           |
| Frequency                          | 50/60 Hz                           |
| Rated current                      | 32 A                               |
| Dimensions                         |                                    |
| Insertion depth                    | 51 mm                              |
| Materials                          |                                    |
| Design lines special colours       | grey/red                           |
| Colour independent of design lines | grey/red                           |
| Connection                         |                                    |
| Type of connection                 | with screw terminals               |
| Cable                              |                                    |
| Wire                               | with internal anti-kink protection |
| Safety                             |                                    |
| REACH conform                      | No                                 |
| RoHS conform                       | Yes                                |
| Identification                     |                                    |
| Application, usage                 | Connecting systems and accessories |
| Main design line                   | Connecting systems                 |