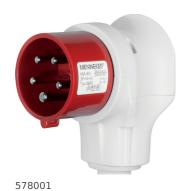

## CEE right angle plug 5pole 16 A, connecting system, grey/red

## **Technical characteristics**

| Architecture                       |                                                                                             |
|------------------------------------|---------------------------------------------------------------------------------------------|
| 5-pole                             | 3 P + N + PE                                                                                |
| Functions                          |                                                                                             |
| Protective contact position        | 6 h                                                                                         |
| Main electrical features           |                                                                                             |
| Rated voltage                      | 400 V AC                                                                                    |
| Frequency                          | 50/60 Hz                                                                                    |
| Rated current                      | 16 A                                                                                        |
| Dimensions                         |                                                                                             |
| Insertion depth                    | 36.5 mm                                                                                     |
| Materials                          |                                                                                             |
| Design lines special colours       | grey/red                                                                                    |
| Colour independent of design lines | grey/red                                                                                    |
| Connection                         |                                                                                             |
| Type of connection                 | with screw terminals                                                                        |
| Cable                              |                                                                                             |
| Wire                               | with internal anti-kink protection ; Cable entry can<br>be turned 60° to the left and right |
| Safety                             |                                                                                             |
| REACH conform                      | No                                                                                          |
| RoHS conform                       | Yes                                                                                         |
| Identification                     |                                                                                             |
| Application, usage                 | Connecting systems and accessories                                                          |