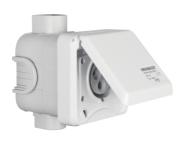

Connecting systems

568401

CEE soc. out. 3pole flush-mtd hinged cover 16 A, connecting system, p. white