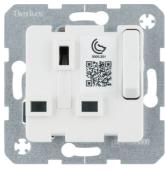

## 53420219

Soc.out. insert earth. contact BRIT.ST., can be switched off, enhacd contact prot.

## **Technical characteristics**

| Architecture                                 |                                              |
|----------------------------------------------|----------------------------------------------|
| Number of poles                              | 2pole + earth                                |
|                                              |                                              |
| Configuration                                |                                              |
| Number of modules                            | 1                                            |
| Main electrical features                     |                                              |
| Nominal voltage                              | 250 V                                        |
| Rated voltage                                | 250 V AC                                     |
| Frequency                                    | 50/60 Hz                                     |
| Rated current                                | 13 A                                         |
| Cover, door                                  |                                              |
| Cover                                        | Central cover plate                          |
| Materials                                    |                                              |
| Colour of design line                        | polar white                                  |
| Colour                                       | white                                        |
| RAL colour                                   | RAL 9010 - Pure white                        |
| Surface appearance                           | glossy                                       |
| Installation, mounting                       |                                              |
| Installation mode                            | without spreader claws ; for screw fastening |
| Connection                                   |                                              |
| Connection terminals                         | according to IEC 60884-1                     |
| Type of connection                           | with screw terminals                         |
| Use                                          |                                              |
| Differentiation characteristic 2 - Sales     | with enhanced touch protection               |
| Differentiation characteristic 3 - Sales     | with screw terminals                         |
| Safety                                       |                                              |
| IK protection code against mecanical impacts | IK02                                         |
| REACH conform                                | Yes                                          |
| RoHS conform                                 | Yes                                          |
| Protection                                   | Enhanced contact protection                  |
| With enhanced contact protection             | Yes                                          |