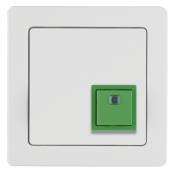

## Switch-off push-button frame, Q.1, p. white velvety

## **Technical characteristics**

| Controls and indicators                 |                                 |
|-----------------------------------------|---------------------------------|
| Button / push-button                    | with green shut-off button      |
| Dimensions                              |                                 |
| Insertion depth                         | 16.3 mm                         |
| Materials                               |                                 |
| Colour of design line                   | polar white                     |
| Colour                                  | white                           |
| RAL colour                              | RAL 9010 - Pure white           |
| Surface appearance                      | velvety                         |
| Installation, mounting                  |                                 |
| For installation in standard wall boxes | according to DIN 49073-1        |
| Installation mode                       | centre plate for plug-in fixing |
| Connection                              |                                 |
| Type of connection                      | with screw terminals            |
| Use cases                               |                                 |
| Application                             | Hospital application            |
| Safety                                  |                                 |
| REACH conform                           | Yes                             |
| RoHS conform                            | Yes                             |
| Use conditions                          |                                 |
| Operating temperature                   | -540 °C                         |
| Identification                          |                                 |