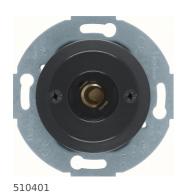

## Push-button/pilot lamp E10, NO contact, centre plate, 1930/glass, black glossy

## **Technical characteristics**

| Main electrical features   |                                     |
|----------------------------|-------------------------------------|
| Nominal voltage            | 250 V                               |
| Rated voltage              | 250 V AC                            |
| Electric current           |                                     |
| Momentary-contact current  | 2 A                                 |
| Dimensions                 |                                     |
| Depth                      | 39 mm                               |
| Materials                  |                                     |
| Colour of design line      | black                               |
| Colour                     | black                               |
| Surface appearance         | glossy                              |
| Incandescent bulbs control |                                     |
| Incandescent lamp power    | max. 2 W                            |
| Connection                 |                                     |
| Type of connection         | with screw terminals                |
| Equipment                  |                                     |
| Lighting                   | for lighting and monitoring circuit |
| Use cases                  |                                     |
| Application                | Light control                       |
| Safety                     |                                     |
| REACH conform              | Yes                                 |
| RoHS conform               | Yes                                 |
| Identification             |                                     |
| Main design line           | Serie 1930/Glas                     |