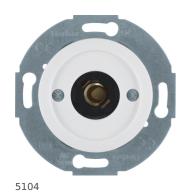

Push-button/pilot lamp E10, NO contact, centre plate, 1930/glass, p.white gl.

## **Technical characteristics**

| Main electrical features   |                                     |
|----------------------------|-------------------------------------|
| Nominal voltage            | 250 V                               |
| Rated voltage              | 250 V AC                            |
| Electric current           |                                     |
| Momentary-contact current  | 2 A                                 |
| Dimensions                 |                                     |
| Depth                      | 29 mm                               |
| Materials                  |                                     |
| Colour of design line      | polar white                         |
| Colour                     | white                               |
| RAL colour                 | RAL 9010 - Pure white               |
| Surface appearance         | glossy                              |
| Incandescent bulbs control |                                     |
| Incandescent lamp power    | max. 2 W                            |
| Connection                 |                                     |
| Type of connection         | with screw terminals                |
| Equipment                  |                                     |
| Lighting                   | for lighting and monitoring circuit |
| Use cases                  |                                     |
| Application                | Light control                       |
| Safety                     |                                     |
|                            |                                     |