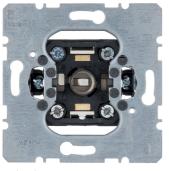

## Push-button and pilot lamp E10 module inserts

**Technical characteristics** 

## Configuration

| Configuration              |                                       |
|----------------------------|---------------------------------------|
| Switch mode                | NO, with separate signalling contacts |
| Main electrical features   |                                       |
| Nominal voltage            | 250 V                                 |
| Rated voltage              | 250 V AC                              |
| Electric current           |                                       |
| Momentary-contact current  | 2 A                                   |
| Dimensions                 |                                       |
| Depth                      | 30.1 mm                               |
| Insertion depth            | 28.8 mm                               |
| Height                     | 70.8 mm                               |
| Width                      | 70.8 mm                               |
| Incandescent bulbs control |                                       |
| Incandescent lamp power    | max. 2 W                              |
| Connection                 |                                       |
| Type of connection         | with screw terminals                  |
| Equipment                  |                                       |
| Lighting                   | for lighting and monitoring circuit   |
| Use cases                  |                                       |
| Application                | Light control                         |
| Identification             |                                       |
| Application, usage         | Light control                         |