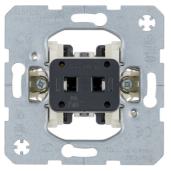

505101

Push-button insert f. hotel card switch cover 10 A, NO cont. w. 2 signal cont.

## **Technical characteristics**

| Identification            |                                                                                                            |
|---------------------------|------------------------------------------------------------------------------------------------------------|
| Halogen free              | Ye                                                                                                         |
| RoHS conform              | Ye                                                                                                         |
| REACH conform             | Ye                                                                                                         |
| Safety                    |                                                                                                            |
| Application               | Light contro                                                                                               |
| Use cases                 |                                                                                                            |
| Lighting                  | for lighting and monitoring circuit ; can b<br>illuminated using neon and glow lamp unit with N<br>termina |
| Equipment                 |                                                                                                            |
| Type of connection        | with plug-in terminal                                                                                      |
| Connection                |                                                                                                            |
| Width                     | 71 mr                                                                                                      |
| Height                    | 71 mi                                                                                                      |
| Insertion depth           | 31.2 mr                                                                                                    |
| Depth                     | 41 mi                                                                                                      |
| Dimensions                |                                                                                                            |
| Momentary-contact current | 10                                                                                                         |
| Electric current          |                                                                                                            |
| Rated voltage             | 250 V A                                                                                                    |
| Nominal voltage           | 250                                                                                                        |
| Main electrical features  |                                                                                                            |
| IFTTT support available   | Ν                                                                                                          |
| Compatibility             |                                                                                                            |
| Antibacterial treatment   | Ν                                                                                                          |
| Switch mode               | NO, with 2 separate signalling contact                                                                     |
| Configuration             |                                                                                                            |
| Number of keys            |                                                                                                            |
| Type of control unit      | Hotel car                                                                                                  |