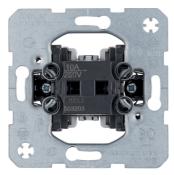

## 503203

## **Technical characteristics**

| Architecture              |                                                         |
|---------------------------|---------------------------------------------------------|
| Type of control unit      | rocker                                                  |
| Functions                 |                                                         |
| Switching angle           | 3.5 °                                                   |
| Configuration             |                                                         |
| Switch mode               | 1 NO, 1 NC, separate input terminals                    |
| Compatibility             |                                                         |
| IFTTT support available   | No                                                      |
| Main electrical features  |                                                         |
| Nominal voltage           | 250 V                                                   |
| Rated voltage             | 250 V AC                                                |
| Electric current          |                                                         |
| Momentary-contact current | 10 A                                                    |
| Dimensions                |                                                         |
| Depth                     | 41.6 mm                                                 |
| Insertion depth           | 30.9 mm                                                 |
| Height                    | 71 mm                                                   |
| Width                     | 71 mm                                                   |
| Installation, mounting    |                                                         |
| Installation mode         | with spreader claws                                     |
| Equipment                 |                                                         |
| Quantity of NC contacts   | 1                                                       |
| Quantity of NO contacts   | 1                                                       |
| Lighting                  | for lighting and monitoring circuit                     |
| Use cases                 |                                                         |
| Application               | Barrier-free application ; HVAC-control ; Light control |
| Safety                    |                                                         |
| REACH conform             | No                                                      |
| RoHS conform              | Yes                                                     |
| Halogen free              | Yes                                                     |