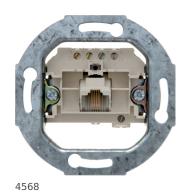

## FCC soc. out., 8 (4)-pole, cat.3, com-tech, white

## **Technical characteristics**

| Architecture                       |                               |
|------------------------------------|-------------------------------|
| Design to                          | according to DIN EN 60603-7   |
| Configuration                      |                               |
| Category / ports                   | cat.3                         |
| Compatibility                      |                               |
| For registered plugs               | RJ 11/12/45                   |
| Connectivity                       |                               |
| Outlet                             | with 45° oblique outlet       |
| Plug type                          | for RJ11, RJ12 and RJ45 plugs |
| Main electrical features           |                               |
| Rated voltage                      | 125 V DC                      |
| Rated current                      | 1 A                           |
| Dimensions                         |                               |
| Insertion depth                    | 22 mm                         |
| Frequency                          |                               |
| Transmission bandwidth             | max. 16 MHz                   |
| Resistance                         |                               |
| Transition resistance              | < 20 mΩ                       |
| Materials                          |                               |
| Colour independent of design lines | white                         |
| Colour                             | white                         |
| Installation, mounting             |                               |
| Installation mode                  | with spreader claws           |
| Connection                         |                               |
| Type of connection                 | with screw terminals          |
| Cat.3                              | according to DIN EN 50173     |
| Cat.3 to                           | according to TIA/IAE-568-B.2  |
| Cable                              |                               |
| Conductor Ø                        | max. 1 mm                     |