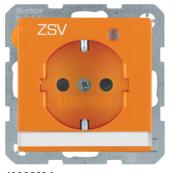

## Product data sheet 41106014

41106014

SCHUKO soc.out. LED+"ZSV" impr.,labfield,enhncd contact prot.,screw-in lift,Q.x

## **Technical characteristics**

| Design                                   | according to DIN 49440       |
|------------------------------------------|------------------------------|
| Configuration                            |                              |
| Number of modules                        | 1                            |
| Main electrical features                 |                              |
| Nominal voltage                          | 250 V                        |
| Rated voltage                            | 250 V AC                     |
| Frequency                                | 50/60 Hz                     |
| Rated current                            | 16 A                         |
| Electric current                         |                              |
| Rated current                            | 16 A                         |
| Dimensions                               |                              |
| Insertion depth                          | 32 mm                        |
| Cover, door                              |                              |
| Cover                                    | Central cover plate          |
| Materials                                |                              |
| Design lines special colours             | orange                       |
| Surface appearance                       | velvety                      |
| Installation, mounting                   |                              |
| Installation mode                        | with spreader claws          |
| Connection                               |                              |
| Connection terminals                     | according to IEC 60884-1     |
| Connection terminals                     | according to VDE 0620-1      |
| Type of connection                       | with screw-in lift terminals |
| Use                                      |                              |
| Differentiation characteristic 1 - Sales | with labelling field         |
| Differentiation characteristic 2 - Sales | enhanced contact protection  |
| Differentiation characteristic 3 - Sales | Screw-in lift terminals      |
| Standards                                |                              |
| Execution SV, ZSV                        | according to VDE 0100-710    |