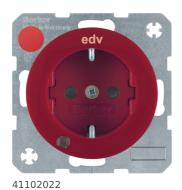

## ${\bf SCHUKO\ Soc.out.\ LED+"EDV"\ impr.,enhncd\ contact\ prot.,screw-in\ lift\ ,R.1.3,red}$

## **Technical characteristics**

| Architecture                             |                              |
|------------------------------------------|------------------------------|
| Design                                   | according to DIN 49440       |
| Configuration                            |                              |
| Number of modules                        | 1                            |
| Main electrical features                 |                              |
| Nominal voltage                          | 250 V                        |
| Rated voltage                            | 250 V AC                     |
| Frequency                                | 50/60 Hz                     |
| Rated current                            | 16 A                         |
| Electric current                         |                              |
| Rated current                            | 16 A                         |
| Dimensions                               |                              |
| Insertion depth                          | 32 mm                        |
| Cover, door                              |                              |
| Cover                                    | Central cover plate          |
| Materials                                |                              |
| Design lines special colours             | red                          |
| Surface appearance                       | glossy                       |
| Installation, mounting                   |                              |
| Installation mode                        | with spreader claws          |
| Connection                               |                              |
| Connection terminals                     | according to VDE 0620-1      |
| Type of connection                       | with screw-in lift terminals |
| Use                                      |                              |
| Differentiation characteristic 1 - Sales | with labelling field         |
| Differentiation characteristic 2 - Sales | enhanced contact protection  |
| Differentiation characteristic 3 - Sales | Screw-in lift terminals      |
| Safety                                   |                              |
| RoHS conform                             | Yes                          |
| Halogen free                             | No                           |
| Protection                               | Enhanced contact protection  |

## Instructions

Labelling field height arranged for P-touch strips 6 Information text mm.