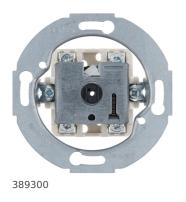

## Rot. switch, 2pole off, 1930/glass/R.classic

**Technical characteristics** 

| Architecture             |                                                                                      |
|--------------------------|--------------------------------------------------------------------------------------|
| Type of control unit     | Short thumb-grip                                                                     |
| Configuration            |                                                                                      |
| Switch mode              | 2-pole off                                                                           |
| Control of a discharge   |                                                                                      |
| Controls and indicators  |                                                                                      |
| Push-buttons             | No                                                                                   |
| Main electrical features |                                                                                      |
| Nominal voltage          | 250 V                                                                                |
| Rated voltage            | 250 V AC                                                                             |
| Electric current         |                                                                                      |
| Switching current        | 10 AX                                                                                |
| Dimensions               |                                                                                      |
| Depth                    | 42 mm                                                                                |
| Height                   | 71 mm                                                                                |
| Width                    | 71 mm                                                                                |
| Materials                |                                                                                      |
| Surface appearance       | matt                                                                                 |
| Installation, mounting   |                                                                                      |
| Installation mode        | with spreader claws                                                                  |
| Connection               |                                                                                      |
| Type of connection       | with screw terminals                                                                 |
| Type of connection       | Screw connection                                                                     |
| Equipment                |                                                                                      |
| Lighting                 | without neon lamp                                                                    |
| Identification           |                                                                                      |
| Appliance switch type    | No                                                                                   |
| Main design line         | Serie 1930/Glas/R.classic                                                            |
| Secondary design line(s) | Serie Glass ; Serie 1930 ; Serie Palazzo ; Serie 1930<br>Porzellan Made by Rosenthal |