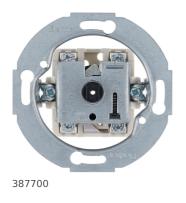

## Rot. switch, intermediate, 1930/glass/R.classic

**Technical characteristics** 

| Architecture             |                                                                                      |
|--------------------------|--------------------------------------------------------------------------------------|
| Type of control unit     | Short thumb-grip                                                                     |
| Configuration.           |                                                                                      |
| Configuration            |                                                                                      |
| Switch mode              | intermediate                                                                         |
| Controls and indicators  |                                                                                      |
| Push-buttons             | No                                                                                   |
| Main electrical features |                                                                                      |
| Nominal voltage          | 250 V                                                                                |
| Rated voltage            | 250 V AC                                                                             |
| Electric current         |                                                                                      |
| Switching current        | 10 AX                                                                                |
| Dimensions               |                                                                                      |
| Depth                    | 42 mm                                                                                |
| Height                   | 71 mm                                                                                |
| Width                    | 71 mm                                                                                |
| Installation, mounting   |                                                                                      |
| Installation mode        | with spreader claws                                                                  |
| Connection               |                                                                                      |
| Type of connection       | with screw terminals                                                                 |
| Type of connection       | Screw connection                                                                     |
| Equipment                |                                                                                      |
| Lighting                 | without neon lamp                                                                    |
| Identification           |                                                                                      |
| Appliance switch type    | No                                                                                   |
| Main design line         | Serie 1930/Glas/R.classic                                                            |
| Secondary design line(s) | Serie 1930 Porzellan Made by Rosenthal ; Serie 1930<br>; Serie Palazzo ; Serie Glass |