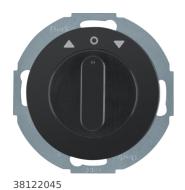

## Rot. switch for blinds 2pole centre plate, rot. knobs, R.classic, black glossy