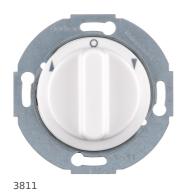

; Serie Glass ; Series R.classic

Rot. switch f. blinds 1pole centre plate, rot. knobs, 1930/glass, p.white gl.

## **Technical characteristics**

| Architecture                             |                                                     |
|------------------------------------------|-----------------------------------------------------|
| Type of control unit                     | Rotative                                            |
| Functions                                |                                                     |
| Function                                 | with push lock function                             |
| Configuration                            |                                                     |
| Switch mode                              | with neutral position                               |
| Main electrical features                 |                                                     |
| Nominal voltage                          | 250 V                                               |
| Rated voltage                            | 250 V AC                                            |
| Rated current                            | 10 A                                                |
| Electric current                         |                                                     |
| Switching current                        | 10 A                                                |
|                                          |                                                     |
| Dimensions                               |                                                     |
| Depth                                    | 56.2 mm                                             |
| Materials                                |                                                     |
| Colour of design line                    | polar white                                         |
| Colour                                   | white                                               |
| RAL colour                               | RAL 9010 - Pure white                               |
| Surface appearance                       | glossy                                              |
| Installation, mounting                   |                                                     |
| Installation mode                        | for screw fastening                                 |
| Connection                               |                                                     |
| Type of connection                       | with screw terminals                                |
| Use                                      |                                                     |
| Differentiation characteristic 2 - Sales | Rotary knobs                                        |
| Identification                           |                                                     |
| Main design line                         | Serie 1930/Glas                                     |
|                                          | Serie 1930 ; Serie 1930 Porzellan Made by Rosenthal |