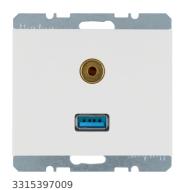

## USB/3.5 mm audio soc. out., K.1, p. white glossy

## **Technical characteristics**

| Connectivity           |                                                                                                                                                                                                                                                                                                                                                                         |
|------------------------|-------------------------------------------------------------------------------------------------------------------------------------------------------------------------------------------------------------------------------------------------------------------------------------------------------------------------------------------------------------------------|
| Outlet                 | with straight outlet                                                                                                                                                                                                                                                                                                                                                    |
| Connectors / jacks     | USB, double socket type A, USB 2.0 compliant double jack gold-plated 3.5 mm, stered                                                                                                                                                                                                                                                                                     |
| Dimensions             |                                                                                                                                                                                                                                                                                                                                                                         |
| Insertion depth        | 24.9 mm                                                                                                                                                                                                                                                                                                                                                                 |
| Frequency              |                                                                                                                                                                                                                                                                                                                                                                         |
| Frequency range audio  | 20 Hz20 kHz                                                                                                                                                                                                                                                                                                                                                             |
| Storage                |                                                                                                                                                                                                                                                                                                                                                                         |
| USB transmission rate  | max. 480 Mbit/s                                                                                                                                                                                                                                                                                                                                                         |
| Materials              |                                                                                                                                                                                                                                                                                                                                                                         |
| Colour of design line  | polar white                                                                                                                                                                                                                                                                                                                                                             |
| RAL colour             | RAL 9010 - Pure white                                                                                                                                                                                                                                                                                                                                                   |
| Surface appearance     | glossy                                                                                                                                                                                                                                                                                                                                                                  |
| Installation, mounting |                                                                                                                                                                                                                                                                                                                                                                         |
| Installation mode      | without spreader claws ; for screw fastening                                                                                                                                                                                                                                                                                                                            |
| Identification         |                                                                                                                                                                                                                                                                                                                                                                         |
| Application, usage     | Communication technology                                                                                                                                                                                                                                                                                                                                                |
| Main design line       | Berker K.I                                                                                                                                                                                                                                                                                                                                                              |
| Instructions           |                                                                                                                                                                                                                                                                                                                                                                         |
|                        | Installation recommendation: Kaiser: "Electronic box" for compliance with the permissible bending radii, Art. No. 1068-02 or 9062-74; For connecting mobile devices, such as mobile phones or MP3 players (mini audio), digital cameras and compute peripherals (USB 2.0).; Observe the instructions of the cable and device manufacturers for maximum audional states. |