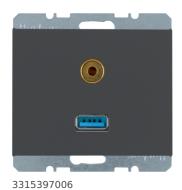

## USB/3.5 mm audio soc. out., K.1, ant. matt, lacq.

## **Technical characteristics**

| Connectivity           |                                                                                                                                                                                                                                                                                                                                                                                                                                                            |
|------------------------|------------------------------------------------------------------------------------------------------------------------------------------------------------------------------------------------------------------------------------------------------------------------------------------------------------------------------------------------------------------------------------------------------------------------------------------------------------|
| Outlet                 | with straight outlet                                                                                                                                                                                                                                                                                                                                                                                                                                       |
| Connectors / jacks     | USB, double socket type A, USB 2.0 compliant<br>double jack gold-plated 3.5 mm, stered                                                                                                                                                                                                                                                                                                                                                                     |
| Dimensions             |                                                                                                                                                                                                                                                                                                                                                                                                                                                            |
| Insertion depth        | 24.9 mm                                                                                                                                                                                                                                                                                                                                                                                                                                                    |
| Frequency              |                                                                                                                                                                                                                                                                                                                                                                                                                                                            |
| Frequency range audio  | 20 Hz20 kH:                                                                                                                                                                                                                                                                                                                                                                                                                                                |
| Storage                |                                                                                                                                                                                                                                                                                                                                                                                                                                                            |
| USB transmission rate  | max. 480 Mbit/s                                                                                                                                                                                                                                                                                                                                                                                                                                            |
| Materials              |                                                                                                                                                                                                                                                                                                                                                                                                                                                            |
| Colour of design line  | anthracite                                                                                                                                                                                                                                                                                                                                                                                                                                                 |
| Material / workmanship | lacquered                                                                                                                                                                                                                                                                                                                                                                                                                                                  |
| Surface appearance     | mat                                                                                                                                                                                                                                                                                                                                                                                                                                                        |
| Installation, mounting |                                                                                                                                                                                                                                                                                                                                                                                                                                                            |
| Installation mode      | without spreader claws ; for screw fastening                                                                                                                                                                                                                                                                                                                                                                                                               |
| Identification         |                                                                                                                                                                                                                                                                                                                                                                                                                                                            |
| Application, usage     | Communication technology                                                                                                                                                                                                                                                                                                                                                                                                                                   |
| Main design line       | Berker K.:                                                                                                                                                                                                                                                                                                                                                                                                                                                 |
| Instructions           |                                                                                                                                                                                                                                                                                                                                                                                                                                                            |
| Information tout       | Installation recommendation: Kaiser: "Electronic box" for compliance with the permissible bending radii, Art. No. 1068-02 or 9062-74; For connecting mobile devices, such as mobile phones or MP: players (mini audio), digital cameras and compute peripherals (USB 2.0).; Observe the instructions of the cable and device manufacturers for maximum USB cable lengths!; Fränkische: "Multimedia tube for laying pre-assembled connection cable, Art. no |