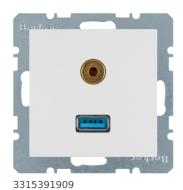

## **USB** socket outlet

## **Technical characteristics**

| Connecti | VITV |
|----------|------|

| Outlet                   | with straight outlet                                                                                                                                                                                                                                                                                                                                                                                                                                          |
|--------------------------|---------------------------------------------------------------------------------------------------------------------------------------------------------------------------------------------------------------------------------------------------------------------------------------------------------------------------------------------------------------------------------------------------------------------------------------------------------------|
| Connectors / jacks       | USB, double socket type A, USB 2.0 compliant ;<br>double jack gold-plated 3.5 mm, stereo                                                                                                                                                                                                                                                                                                                                                                      |
| Dimensions               |                                                                                                                                                                                                                                                                                                                                                                                                                                                               |
| Insertion depth          | 24.9 mm                                                                                                                                                                                                                                                                                                                                                                                                                                                       |
| Frequency                |                                                                                                                                                                                                                                                                                                                                                                                                                                                               |
| Frequency range audio    | 20 Hz20 kHz                                                                                                                                                                                                                                                                                                                                                                                                                                                   |
| Storage                  |                                                                                                                                                                                                                                                                                                                                                                                                                                                               |
| USB transmission rate    | max. 480 Mbit/s                                                                                                                                                                                                                                                                                                                                                                                                                                               |
| Materials                |                                                                                                                                                                                                                                                                                                                                                                                                                                                               |
| Colour of design line    | polar white                                                                                                                                                                                                                                                                                                                                                                                                                                                   |
| RAL colour               | RAL 9010 - Pure white                                                                                                                                                                                                                                                                                                                                                                                                                                         |
| Surface appearance       | matt                                                                                                                                                                                                                                                                                                                                                                                                                                                          |
| Installation, mounting   |                                                                                                                                                                                                                                                                                                                                                                                                                                                               |
| Installation mode        | without spreader claws ; for screw fastening                                                                                                                                                                                                                                                                                                                                                                                                                  |
| Safety                   |                                                                                                                                                                                                                                                                                                                                                                                                                                                               |
| REACH conform            | Yes                                                                                                                                                                                                                                                                                                                                                                                                                                                           |
| RoHS conform             | Yes                                                                                                                                                                                                                                                                                                                                                                                                                                                           |
| Identification           |                                                                                                                                                                                                                                                                                                                                                                                                                                                               |
| Application, usage       | Communication technology                                                                                                                                                                                                                                                                                                                                                                                                                                      |
| Secondary design line(s) | Berker S.1 ; Berker B.3 ; Berker B.7                                                                                                                                                                                                                                                                                                                                                                                                                          |
| Instructions             |                                                                                                                                                                                                                                                                                                                                                                                                                                                               |
| Information toyt         | Installation recommendation: Kaiser: "Electronic box" for compliance with the permissible bending radii, Art. No. 1068-02 or 9062-74; For connecting mobile devices, such as mobile phones or MP3 players (mini audio), digital cameras and computer peripherals (USB 2.0).; Observe the instructions of the cable and device manufacturers for maximum USB cable lengths!; Fränkische: "Multimedia tube" for laying pre-assembled connection cable, Art. no. |