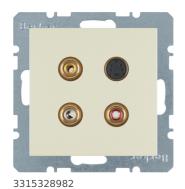

## 3 x Cinch/S-Video soc. out., S.1, white glossy

## **Technical characteristics**

| onr | ectivity |  |  |
|-----|----------|--|--|
|     |          |  |  |

| Connectivity                       |                                                                                                                                                                                                                                                                |  |
|------------------------------------|----------------------------------------------------------------------------------------------------------------------------------------------------------------------------------------------------------------------------------------------------------------|--|
| Outlet                             | with straight outlet                                                                                                                                                                                                                                           |  |
| Connectors / jacks                 | 2 cinch double jacks for audio connection (rec<br>white) ; S-Video double jack ; 1 cinch double jack fo<br>video connection (yellow                                                                                                                            |  |
| Frequency                          |                                                                                                                                                                                                                                                                |  |
| Frequency range audio              | 20 Hz20 kHz                                                                                                                                                                                                                                                    |  |
| Frequency range video              | max. 160 MH                                                                                                                                                                                                                                                    |  |
| Materials                          |                                                                                                                                                                                                                                                                |  |
| Colour of design line              | white                                                                                                                                                                                                                                                          |  |
| Colour                             | white                                                                                                                                                                                                                                                          |  |
| Surface appearance                 | glossy                                                                                                                                                                                                                                                         |  |
| Material / surface                 | gold-plated contacts                                                                                                                                                                                                                                           |  |
| Installation, mounting             |                                                                                                                                                                                                                                                                |  |
| Installation mode                  | without spreader claws ; for screw fastening                                                                                                                                                                                                                   |  |
| Equipment                          |                                                                                                                                                                                                                                                                |  |
| Supporting plate / Supporting ring | with supporting ring                                                                                                                                                                                                                                           |  |
| Safety                             |                                                                                                                                                                                                                                                                |  |
| REACH conform                      | Yes                                                                                                                                                                                                                                                            |  |
| RoHS conform                       | Ye:                                                                                                                                                                                                                                                            |  |
| Identification                     |                                                                                                                                                                                                                                                                |  |
| Application, usage                 | Communication technolog                                                                                                                                                                                                                                        |  |
| Main design line                   | Berker S.1/B.3/B.7                                                                                                                                                                                                                                             |  |
| Instructions                       |                                                                                                                                                                                                                                                                |  |
|                                    | Installation recommendation: Kaiser: "Electronic<br>box" for compliance with the permissible bending<br>radii, Art. No. 1068-02 or 9062-74; for connecting<br>analogue audio and video devices such as receivers<br>hi-fi systems and DVD players.; Fränkische |  |