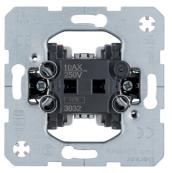

## On/off switch 2pole 10 AX, light control

**Technical characteristics** 

| Type of control unit                                                                                                                                                                       | single rocker                                                                                                                                   |
|--------------------------------------------------------------------------------------------------------------------------------------------------------------------------------------------|-------------------------------------------------------------------------------------------------------------------------------------------------|
| Configuration                                                                                                                                                                              |                                                                                                                                                 |
| Switch mode                                                                                                                                                                                | 2-pole off ; with predefined neutral position                                                                                                   |
| Antibacterial treatment                                                                                                                                                                    | Να                                                                                                                                              |
| Compatibility                                                                                                                                                                              |                                                                                                                                                 |
| IFTTT support available                                                                                                                                                                    | No                                                                                                                                              |
| Controls and indicators                                                                                                                                                                    |                                                                                                                                                 |
| Push-buttons                                                                                                                                                                               | No                                                                                                                                              |
| Main electrical features                                                                                                                                                                   |                                                                                                                                                 |
| Nominal voltage                                                                                                                                                                            | 250 \                                                                                                                                           |
| Rated voltage                                                                                                                                                                              | 250 V A0                                                                                                                                        |
| Electric current                                                                                                                                                                           |                                                                                                                                                 |
| Switching current                                                                                                                                                                          | 10 AX (100 W Self Ballasted Lamp (SBL)                                                                                                          |
| Dimensions                                                                                                                                                                                 |                                                                                                                                                 |
| Depth                                                                                                                                                                                      |                                                                                                                                                 |
| •                                                                                                                                                                                          | 41.6 mm                                                                                                                                         |
| Insertion depth                                                                                                                                                                            | 41.6 mn<br>31 mn                                                                                                                                |
|                                                                                                                                                                                            |                                                                                                                                                 |
| Insertion depth<br>Height                                                                                                                                                                  | 31 mn<br>71 mn                                                                                                                                  |
| Insertion depth<br>Height<br>Width                                                                                                                                                         | 31 mn<br>71 mn                                                                                                                                  |
| Insertion depth                                                                                                                                                                            | 31 mn                                                                                                                                           |
| Insertion depth<br>Height<br>Width<br><b>Materials</b><br>Surface appearance                                                                                                               | 31 mn<br>71 mn<br>71 mn                                                                                                                         |
| Insertion depth<br>Height<br>Width<br>Materials<br>Surface appearance<br>Installation, mounting                                                                                            | 31 mn<br>71 mn<br>71 mn<br>71 mn                                                                                                                |
| Insertion depth<br>Height<br>Width<br>Materials<br>Surface appearance<br>Installation, mounting<br>Installation mode                                                                       | 31 mn<br>71 mn<br>71 mn<br>71 mn                                                                                                                |
| Insertion depth<br>Height<br>Width<br>Materials<br>Surface appearance<br>Installation, mounting<br>Installation mode<br>Connection                                                         | 31 mn<br>71 mn<br>71 mn                                                                                                                         |
| Insertion depth<br>Height<br>Width<br>Materials<br>Surface appearance<br>Installation, mounting<br>Installation mode<br>Connection<br>Connection terminals                                 | 31 mn<br>71 mn<br>71 mn<br>mat<br>with spreader claws                                                                                           |
| Insertion depth<br>Height<br>Width<br>Materials<br>Surface appearance<br>Installation, mounting<br>Installation mode<br>Connection<br>Connection terminals                                 | 31 mn<br>71 mn<br>71 mn<br>mat<br>with spreader claws<br>according to IEC 60669-1<br>according to VDE 0632-1                                    |
| Insertion depth<br>Height<br>Width<br>Materials<br>Surface appearance<br>Installation, mounting<br>Installation mode<br>Connection terminals<br>Connection terminals<br>Type of connection | 31 mm<br>71 mm<br>71 mm<br>71 mm<br>mat<br>with spreader claws<br>according to IEC 60669-:<br>according to VDE 0632-:<br>with plug-in terminal: |
| Insertion depth<br>Height<br>Width<br><b>Materials</b>                                                                                                                                     | 31 mn<br>71 mn<br>71 mn<br>mat<br>with spreader claws<br>according to IEC 60669-1                                                               |