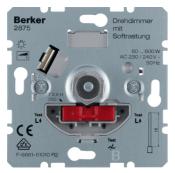

## 2875

## Rotary dimmer with soft-lock house electronics

## **Technical characteristics**

| Architecture                               |                                                                     |
|--------------------------------------------|---------------------------------------------------------------------|
| Type of control unit                       | Push & rotative                                                     |
|                                            |                                                                     |
| Main electrical features                   |                                                                     |
| Nominal voltage                            | 230 V                                                               |
| Frequency                                  | 50 Hz                                                               |
| Voltage                                    |                                                                     |
| Operating voltage                          | 230 V AC                                                            |
| Voltage                                    | voltage test possible without dismantling                           |
| Fuse                                       |                                                                     |
| Fuse                                       | with spare fuse ; short-circuit and overload proof (fine-wire fuse) |
| Dimensions                                 |                                                                     |
| Axis dimension Ø                           | 4 mm                                                                |
| Power                                      |                                                                     |
| Loss power at full load                    | ≈ 6 W                                                               |
| Incandescent bulbs control                 |                                                                     |
| 230 V incandescent lamps and halogen lamps | 60600 W                                                             |
| Installation, mounting                     |                                                                     |
| Installation mode                          | with spreader claws                                                 |
| Connection                                 |                                                                     |
| Type of load                               | Resistive load                                                      |
| Type of connection                         | with plug-in terminals                                              |
| Equipment                                  |                                                                     |
| Dimming principle                          | phase cut-on                                                        |
| Switches / socket outlets                  | with change-over pressure switch                                    |
| Use                                        |                                                                     |
| Differentiation characteristic 3 - Sales   | with soft-lock                                                      |
| Identification                             |                                                                     |
| Application, usage                         | Light control                                                       |
|                                            |                                                                     |