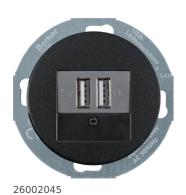

## 230 V USB charging soc. out., 1930/R.classic, black glossy

## **Technical characteristics**

| Connectivity                               |                                                    |
|--------------------------------------------|----------------------------------------------------|
| Connectors / jacks                         | with 2 USB sockets type A                          |
| Main electrical features                   |                                                    |
|                                            | 100240 V                                           |
| Rated voltage                              | 1.4 A                                              |
| Rated current                              | 1.4 A                                              |
| Voltage                                    |                                                    |
| Input voltage                              | 100240 V AC                                        |
| Output voltage                             | 5 V DC                                             |
| Electric current                           |                                                    |
| Output current                             | max. 1400 mA                                       |
| Output current when operating both sockets | max. 1.4 A                                         |
| Output current per socket                  | max. 1 A                                           |
| Fuse                                       |                                                    |
| Fuse                                       | short-circuit and overload proof (electronic fuse) |
| Dimensions                                 |                                                    |
| Insertion depth                            | 32 mm                                              |
| Materials                                  |                                                    |
| Colour of design line                      | black                                              |
| Connection                                 |                                                    |
| USB connections                            | according to DIN EN 50558                          |
| Type of connection                         | with screw terminals (double for wiring through)   |
| Equipment                                  |                                                    |
| Centre plates / central plates             | with centre plate Ø 58 mm                          |
| Use                                        |                                                    |
| Differentiation characteristic 3 - Sales   | with screw terminals                               |
| Safety                                     |                                                    |
| REACH conform                              | Yes                                                |
| RoHS conform                               | Yes                                                |
| Protection                                 | without enhanced contact protection                |