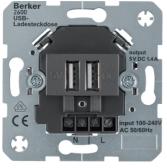

260005

230 V USB charging soc. out., com-tech, ant., matt

## **Technical characteristics**

| with 2 USB sockets type A                         |              |
|---------------------------------------------------|--------------|
|                                                   |              |
| 100240 V                                          |              |
|                                                   |              |
| 100240 V AC                                       |              |
| 5 V DC (± 5 %)                                    |              |
|                                                   | max. 1400 mA |
|                                                   |              |
| max. 1.4 A                                        |              |
| max. 1 A                                          |              |
|                                                   |              |
| short-circuit and overload proof (electronic fuse |              |
|                                                   |              |
| 32 mm                                             |              |
|                                                   |              |
|                                                   |              |
| anthracite                                        |              |
| mat                                               |              |
|                                                   |              |
| max. 2.5 mm <sup>2</sup>                          |              |
| according to DIN EN 50558                         |              |
| with screw terminals (double for wiring through   |              |
|                                                   |              |
| Communication technology                          |              |
|                                                   |              |
| with screw terminals                              |              |
|                                                   |              |
|                                                   |              |
| without enhanced contact protection               |              |
| without enhanced contact protectior               |              |
|                                                   |              |