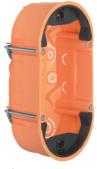

## Wall box 2gang flat, KNX - TS sensor

## **Technical characteristics**

Main design line

Secondary design line(s)

| Dimensions             |                                                                                                 |
|------------------------|-------------------------------------------------------------------------------------------------|
| Depth                  | 47.5 mm                                                                                         |
| Cut hole pitch         | 71 mm                                                                                           |
| Height                 | 139 mm                                                                                          |
| Width                  | 68 mm                                                                                           |
| Installation, mounting |                                                                                                 |
| Installation mode      | for flush-mounted and hollow-wall mounting ;<br>installation flush-to-wall or with adapter ring |
| Fixing of devices      | screwing                                                                                        |
| Safety                 |                                                                                                 |
| RoHS conform           | Yes                                                                                             |
| Identification         |                                                                                                 |
| Application, usage     | KNX - operating systems                                                                         |