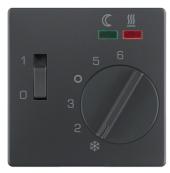

## Cen. plate f.thermostat f.+rflr. heat.,pivoted,setting knob,Q.1/3,ant.velv.lacq.

## **Technical characteristics**

Secondary design line(s)

| Materials                                |                                                |
|------------------------------------------|------------------------------------------------|
| Colour of design line                    | anthracite                                     |
| Material / workmanship                   | lacquered                                      |
| Installation, mounting                   |                                                |
| Installation mode                        | centre plate for plug-in fixing                |
| Equipment                                |                                                |
| Control                                  | setting knob with temperature range limitation |
| Use                                      |                                                |
| Differentiation characteristic 1 - Sales | pivoted                                        |
| Differentiation characteristic 2 - Sales | with setting knob                              |
| Safety                                   |                                                |
| REACH conform                            | Yes                                            |
| RoHS conform                             | Yes                                            |
| Identification                           |                                                |
| Main design line                         | Berker Q.1/Q.3/Q.7/Q.9                         |