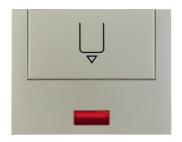

Other imprint on request!

16417104

Centre plate imprint f. push-b. f. hotel card, redlens , K.5, steel matt, lacq.

## **Technical characteristics**

| Controls and indicators                  |                                   |
|------------------------------------------|-----------------------------------|
| Rocker switch/rocker push-button         | for push-button for hotel card    |
| Dimensions                               |                                   |
| Card width                               | max. 54 mm                        |
| Card thickness                           | 0.51.4 mm                         |
| Materials                                |                                   |
| Colour of design line                    | stainless steel                   |
| Material / workmanship                   | lacquered                         |
| Surface appearance                       | matt                              |
| Installation, mounting                   |                                   |
| Installation mode                        | clamp fastening                   |
| Use cases                                |                                   |
| Application                              | Light control ; Hotel application |
| Use                                      |                                   |
| Differentiation characteristic 2 - Sales | with red lens                     |
| Safety                                   |                                   |
| REACH conform                            | Yes                               |
| RoHS conform                             | Yes                               |
| Identification                           |                                   |
| Application, usage                       | Light control                     |
| Main design line                         | Berker K.5                        |
| Instructions                             |                                   |