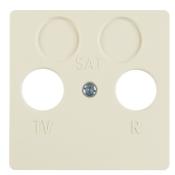

## Central plate f. aerial soc. 2hole, splash-proteced flush-mtd IP44, white glossy