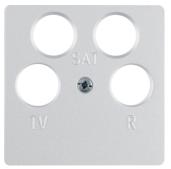

## Product data sheet 14841404

14841404

Central plate for aerial soc. 4hole (Ankaro), com-tech, al., matt, lacq.

**Technical characteristics** 

## Configuration Antibacterial treatment No Connectivity Outputs with 2 additional SAT outputs (F-sockets) Materials Colour independent of design lines aluminium lacquered Material / workmanship Surface appearance matt Installation, mounting Installation mode for screw fastening Equipment Supporting plate / Supporting ring without supporting ring Safety **REACH** conform Yes **RoHS** conform Yes Halogen free No Impact strength IK05 Identification Application, usage Communication technology Main design line Central plate system Communication technology ; Berker S.1 ; Berker B.3