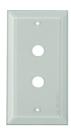

## Glass cover plate 2gang facet , TS, clear glossy

## **Technical characteristics**

Identification

Main design line

| Dimensions             |                                                                                                                                  |
|------------------------|----------------------------------------------------------------------------------------------------------------------------------|
| Depth                  | 5 mm                                                                                                                             |
| Screw length           | 25 mm                                                                                                                            |
| Height                 | 160 mm                                                                                                                           |
| Width                  | 86 mm                                                                                                                            |
| Materials              |                                                                                                                                  |
| Colour of design line  | clear                                                                                                                            |
| Surface appearance     | glossy                                                                                                                           |
| Material / surface     | with all-round facet                                                                                                             |
| Installation, mounting |                                                                                                                                  |
| Screws / screwdriver   | each with 2 M3.5 x 25 mm two-hole screws in<br>chrome, gold and stainless steel for dismantling<br>protection ; with screwdriver |
| Installation mode      | for vertical and horizontal mounting ; clamp<br>fastening                                                                        |
| Equipment              |                                                                                                                                  |
| Subplate               | with polar white plastic base                                                                                                    |
| Safety                 |                                                                                                                                  |
| Impact strength        | IK02                                                                                                                             |