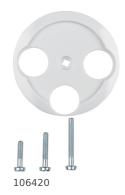

Centre plate for aerial soc. 3hole, 1930/glass, p. white glossy

## **Technical characteristics**

| Materials                          |                                                                      |
|------------------------------------|----------------------------------------------------------------------|
| Colour of design line              | polar white                                                          |
| RAL colour                         | RAL 9010 - Pure white                                                |
| Surface appearance                 | glossy                                                               |
| Installation, mounting             |                                                                      |
| Installation mode                  |