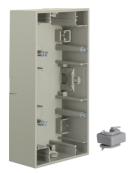

10527004

Surface-mtd housing 2gang hor., K.5, stainless steel matt, lacq.

## **Technical characteristics**

| Depth                  | 41.5 mm                                                                                         |
|------------------------|-------------------------------------------------------------------------------------------------|
| Insertion depth        | 36 mm                                                                                           |
| Materials              |                                                                                                 |
| Colour of design line  | stainless steel                                                                                 |
| Material / workmanship | lacquered                                                                                       |
| Surface appearance     | matt                                                                                            |
| Installation, mounting |                                                                                                 |
| Entries                | entry at top, below and at each side in the middle<br>possible                                  |
| Installation mode      | for mounting on combustible base surface ; for<br>horizontal mounting                           |
| Cable                  |                                                                                                 |
| Wire                   | with line and duct entry                                                                        |
| Safety                 |                                                                                                 |
| Halogen free           | Nc                                                                                              |
| Identification         |                                                                                                 |
| Main design line       | Berker K.5                                                                                      |
| Instructions           |                                                                                                 |
|                        | For matching pipe lead-ins and replacement for cable and duct entries, refer to the chapter Dry |