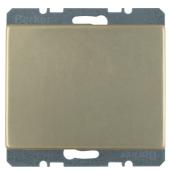

## 10440001

## Blind plug with centre plate Arsys light bronze, metal

## **Technical characteristics**

| Architecture                             |                                                                                 |
|------------------------------------------|---------------------------------------------------------------------------------|
| Fixing mode                              | flush-mounting                                                                  |
| Materials                                |                                                                                 |
| Colour of design line                    | light bronze                                                                    |
| Colour                                   | bronze