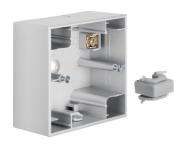

10417003

Surface-mtd housing 1gang, K.5, al., matt, lacq.

## **Technical characteristics**

Information text

| Dimensions             |                                          |
|------------------------|------------------------------------------|
| Depth                  | 41.5 mm                                  |
| Insertion depth        | 36 mm                                    |
| Materials              |                                          |
| Colour of design line  | aluminium                                |
| Material / workmanship | lacquered                                |
| Surface appearance     | matt                                     |
| Installation, mounting |                                          |
| Entries                | entry at top and bottom possible         |
| Installation mode      | for mounting on combustible base surface |
| Cable                  |                                          |
| Wire                   | with line and duct entry                 |
| Safety                 |                                          |
| Halogen free           | No                                       |
| Identification         |                                          |
| Main design line       | Berker K.5                               |
| Instructions           |                                          |