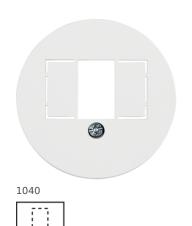

## Centre plate TAE cut-out, push-out, 1930/glass, p. white glossy

## **Technical characteristics**

| Materials                                |                                                                      |
|------------------------------------------|----------------------------------------------------------------------|
| Colour of design line                    | polar white                                                          |
| RAL colour                               | RAL 9010 - Pure white                                                |
| Surface appearance                       | glossy                                                               |
| Installation, mounting                   |                                                                      |
| Installation mode                        | for screw fastening                                                  |
| Connection                               |                                                                      |
| Connector box                            | also for TDO socket outlet                                           |
| Equipment                                |                                                                      |
| Supporting plate / Supporting ring       | without supporting ring                                              |
| Use                                      |                                                                      |
| Differentiation characteristic 1 - Sales | knock out                                                            |
| Safety                                   |                                                                      |
| REACH conform                            | Yes                                                                  |
| RoHS conform                             | Yes                                                                  |
| Halogen free                             | Yes                                                                  |
| Identification                           |                                                                      |
| Application, usage                       | KNX - system units ; Communication technology                        |
| Main design line                         | Serie 1930/Glas                                                      |
| Secondary design line(s)                 | Serie 1930 ; Serie 1930 Porzellan Made by Rosenthal<br>; Serie Glass |
| Instructions                             |                                                                      |
|                                          | For detailed information on relevant articles of other               |