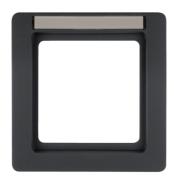

10116016

Frame 1gang, lab. field, Q.1, ant. velvety, lacq.

## **Technical characteristics**

| Dimensions                               |                                                           |
|------------------------------------------|-----------------------------------------------------------|
| Depth                                    | 9.9 mm                                                    |
| Height                                   | 80.5 mm                                                   |
| Width                                    | 80.5 mm                                                   |
| Capacity                                 |                                                           |
| Number of sockets                        | 1                                                         |
| Materials                                |                                                           |
| Colour of design line                    | anthracite                                                |
| Material / workmanship                   | lacquered                                                 |
| Surface appearance                       | velvety                                                   |
| Installation, mounting                   |                                                           |
| Installation mode                        | clamp fastening ; for vertical and horizontal<br>mounting |
| Use                                      |                                                           |
| Differentiation characteristic 1 - Sales | with labelling field                                      |
| Safety                                   |                                                           |
| REACH conform                            | Yes                                                       |
| RoHS conform                             | Yes                                                       |
| Halogen free                             | Yes                                                       |
| Identification                           |                                                           |
| Main design line                         | Berker Q.1                                                |
| Instructions                             |                                                           |