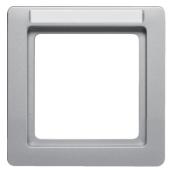

## Frame 1gang with labelling field Q.1 alu velvety, lacquered

## **Technical characteristics**

| Dimensions                               |                                                           |
|------------------------------------------|-----------------------------------------------------------|
| Depth                                    | 9.9 mm                                                    |
| Height                                   | 80.5 mm                                                   |
| Width                                    | 80.5 mm                                                   |
| Capacity                                 |                                                           |
| Number of sockets                        | 1                                                         |
| Materials                                |                                                           |
| Material / workmanship                   | lacquered                                                 |
| Surface appearance                       | velvety                                                   |
| Installation, mounting                   |                                                           |
| Installation mode                        | for vertical and horizontal mounting ; clamp<br>fastening |
| Use                                      |                                                           |
| Differentiation characteristic 1 - Sales | with labelling field                                      |
| Safety                                   |                                                           |
| REACH conform                            | Yes                                                       |
| RoHS conform                             | Yes                                                       |
| Halogen free                             | No                                                        |
| Identification                           |                                                           |
| Main design line                         | Berker Q.1                                                |
| Instructions                             |                                                           |