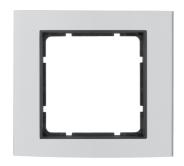

## Frame 1gang, B.3, al./ant. matt, al. anodised

## **Technical characteristics**

Main design line

| Dimensions             |                                                           |
|------------------------|-----------------------------------------------------------|
| Depth                  | 9.5 mm                                                    |
| Height                 | 81.1 mm                                                   |
| Width                  | 90.7 mm                                                   |
| Capacity               |                                                           |
| Number of sockets      | 1                                                         |
| Materials              |                                                           |
| Colour of design line  | aluminium/anthracite                                      |
| Material / workmanship | aluminium, anodised                                       |
| Surface appearance     | matt                                                      |
| Material / surface     | metal, aluminum profile                                   |
| Installation, mounting |                                                           |
| Installation mode      | for vertical and horizontal mounting ; clamp<br>fastening |
| Safety                 |                                                           |
| REACH conform          | Yes                                                       |
| RoHS conform           | Yes                                                       |
| Identification         |                                                           |