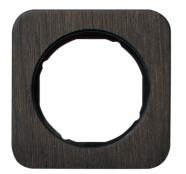

## Frame 1gang, R.1, oak/black glossy, stained wood

**Technical characteristics** 

| Depth                                     | 9.9 mm                                                                                                                                                                                                                                 |
|-------------------------------------------|----------------------------------------------------------------------------------------------------------------------------------------------------------------------------------------------------------------------------------------|
| Height                                    | 81.2 mm                                                                                                                                                                                                                                |
| Width                                     | 81.2 mm                                                                                                                                                                                                                                |
| Capacity                                  |                                                                                                                                                                                                                                        |
| Number of sockets                         | 1                                                                                                                                                                                                                                      |
| Materials                                 |                                                                                                                                                                                                                                        |
| Design lines special colours              | oak/black                                                                                                                                                                                                                              |
| Material / workmanship                    | stained wood                                                                                                                                                                                                                           |
| Surface appearance                        | glossy                                                                                                                                                                                                                                 |
| Material / surface                        | natural material that underscores the individual<br>character by means of different grains and colour<br>structures ; stained on bog oak ; Wood is a natural<br>material and may therefore show variations in colour<br>and structure. |
| Installation, mounting                    |                                                                                                                                                                                                                                        |
|                                           |                                                                                                                                                                                                                                        |
| Installation mode                         | for vertical and horizontal mounting ; clamp<br>fastening                                                                                                                                                                              |
| Installation mode                         |                                                                                                                                                                                                                                        |
|                                           | fastening                                                                                                                                                                                                                              |
| Identification                            | fastening                                                                                                                                                                                                                              |
| <b>Identification</b><br>Main design line |                                                                                                                                                                                                                                        |