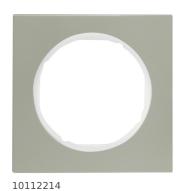

## Frame 1gang, R.3, stainless steel/p. white

## **Technical characteristics**

| Dimensions                |                                                                                                      |
|---------------------------|------------------------------------------------------------------------------------------------------|
| Depth                     | 9.9 mm                                                                                               |
| Height                    | 81.2 mm                                                                                              |
| Width                     | 81.2 mm                                                                                              |
| Capacity                  |                                                                                                      |
| Number of sockets         | 1                                                                                                    |
| Materials                 |                                                                                                      |
| Colour of design line     | stainless steel/polar white                                                                          |
| Surface appearance        | matt                                                                                                 |
| Type of surface treatment | untreated                                                                                            |
| Installation, mounting    |                                                                                                      |
| Installation mode         | for vertical and horizontal mounting ; clamp<br>fastening                                            |
| Safety                    |                                                                                                      |
| REACH conform             | Yes                                                                                                  |
| RoHS conform              | Yes                                                                                                  |
| Identification            |                                                                                                      |
| Main design line          | Berker R.3                                                                                           |
| Instructions              |                                                                                                      |
|                           | Only suitable for splash-protected IP44 flush-<br>mounted installation when used in conjunction with |
| Special note text         | the corresponding sealing set.                                                                       |