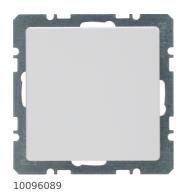

## Blind plug centre plate, Q.x, p. white velvety

## **Technical characteristics**

Instructions

Special note text

| Colour of design line                                                                                 | polar white                                                 |
|-------------------------------------------------------------------------------------------------------|-------------------------------------------------------------|
| Colour                                                                                                | white                                                       |
| RAL colour                                                                                            | RAL 9010 - Pure white                                       |
| Surface appearance                                                                                    | velvety                                                     |
| Installation, mounting                                                                                |                                                             |
| Installation mode                                                                                     | centre plate for plug-in fixing ; without spreader<br>claws |
|                                                                                                       |                                                             |
| Equipment                                                                                             |                                                             |
| <b>Equipment</b> Supporting plate / Supporting ring                                                   | on supporting plate without cut-out                         |
|                                                                                                       | on supporting plate without cut-out                         |
| Supporting plate / Supporting ring                                                                    |                                                             |
| Supporting plate / Supporting ring  Safety  REACH conform                                             | Yes                                                         |
| Supporting plate / Supporting ring  Safety  REACH conform  RoHS conform                               | Yes<br>Yes                                                  |
| Supporting plate / Supporting ring  Safety  REACH conform                                             | on supporting plate without cut-out  Yes  Yes               |
| Supporting plate / Supporting ring  Safety  REACH conform  RoHS conform  Halogen free                 | Yes<br>Yes                                                  |
| Supporting plate / Supporting ring  Safety  REACH conform  RoHS conform  Halogen free  Identification | Yes<br>Yes                                                  |