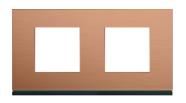

Plate gallery 2 gang horizontal 71mm copper alu material

## Architecture Fixing mode Clipped Dimensions Depth 9.3 mm Height 87.7 mm Width 163 mm Capacity Number of sockets 2 Materials Free area for finishing name copper alu Surface appearance matt Installation, mounting Mounting way horizontal Standards European directive WEEE not concerned Safety IK protection code against mecanical impacts 05 **REACH** conform Yes RoHS conform Yes **Use conditions** Operating temperature -10...35 °C -10...50 °C Storage/transport temperature Identification