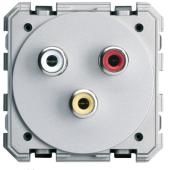

## Product data sheet WXF631





WXF631

## RCA audio/video screw terminal 2M

## **Technical properties**

| Outlet                                       | with straight outlet    |
|----------------------------------------------|-------------------------|
| Dimensions                                   |                         |
| Depth                                        | 39.4 mm                 |
| Height                                       | 45 mm                   |
| Width                                        | 45 mm                   |
| Capacity                                     |                         |
| Number of sockets                            | 1                       |
| Materials                                    |                         |
| Surface appearance                           |