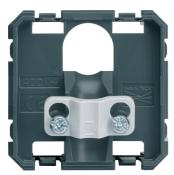

## Cable outet gallery engine 2 modules

## **Technical properties**

| Architecture                                 |               |
|----------------------------------------------|---------------|
| Fixing mode                                  | Clipped       |
| Dimensions                                   |               |
| Depth                                        | 31 mm         |
| Height                                       | 45 mm         |
| Width                                        | 45 mm         |
| Capacity                                     |               |
| Number of sockets                            | 1             |
| Materials                                    |               |
| Surface appearance                           | other         |
| Type of surface treatment                    | untreated     |
| Equipment                                    |               |
| With transparent product label holder        | No            |
| Standards                                    |               |
| Approvals                                    | NFC 61314     |
| European directive WEEE                      | not concerned |
| Safety                                       |               |
| IK protection code against mecanical impacts | IK02          |
| REACH conform                                | Yes           |
| RoHS conform                                 | Yes           |
| Halogen free                                 | Yes           |
| Use conditions                               |               |
| Operating temperature                        | -1035 °C      |
| Storage/transport temperature                | -1050 °C      |
| Identification                               |               |
| Range                                        | gallery       |
| Composition                                  | Middle plate  |
|                                              |               |