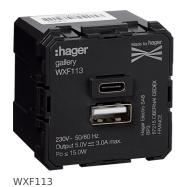

## USB typ A+C charger gallery

## **Technical properties**

| Main  | مامد | trical | l foa | turas |
|-------|------|--------|-------|-------|
| Maili | erec | LITCA  | ı rea | Lures |

| Main electrical features   | F0/C0 II-             |
|----------------------------|-----------------------|
| Frequency                  | 50/60 Hz              |
| Voltage                    |                       |
| Output voltage             | 5 V DC                |
| Output voltage             | 5 V                   |
| Electric current           |                       |
| Rated current              | 3 A                   |
| Materials                  |                       |
| RAL colour                 | RAL 9010 - Pure white |
| Connection                 |                       |
| Type of connection         | Screw connection      |
| Equipment                  |                       |
| Number of outputs          | 2                     |
| Number of lighting outlets | 2                     |
| Safety                     |                       |
| REACH conform              | Yes                   |
| RoHS conform               | Yes                   |
| Halogen free               | No                    |
| Identification             |                       |
| Range                      | gallery               |