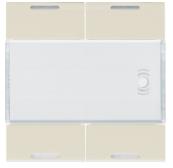

## Product data sheet WXE314D

IK05

WXE314D

## Cover KNX push button 4 gang with LED gallery dune

## **Technical properties**

| Type of control unit                                  | double rocker      |
|-------------------------------------------------------|--------------------|
| Configuration                                         |                    |
| Antibacterial treatment                               | No                 |
| Compatibility                                         |                    |
| Suitable for touch sensor connector for bus<br>system | Yes                |
| Controls and indicators                               |                    |
| With or without indicator                             | with               |
| Materials                                             |                    |
| Material                                              | plastic            |
| Surface appearance                                    | glossy             |
| Type of surface treatment                             | untreated          |
| Installation, mounting                                |                    |
| Fixing type                                           | Engage (snap)      |
| Equipment                                             |                    |
| With transparent product label holder                 | Yes                |
| Software                                              |                    |
| application                                           | Switch/push buttor |
| Safety                                                |                    |
| REACH conform                                         | Yes                |
| RoHS conform                                          | Yes                |