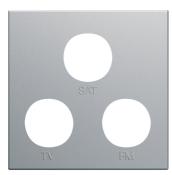

other



## WXD256T

## Rocker for TV+FM+SAT socket gallery 2 modules titane

## **Technical properties**

| Architecture                                 |                         |
|----------------------------------------------|-------------------------|
| Fixing mode                                  | Clipped                 |
| Connectivity                                 |                         |
| Outlet                                       | with straight outlet    |
| Dimensions                                   |                         |
| Depth                                        | 8.4 mm                  |
| Height                                       | 45 mm                   |
| Width                                        | 45 mm                   |
| Capacity