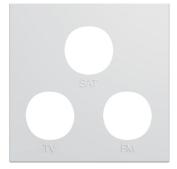

WXD256B

## Rocker for TV+FM+SAT socket gallery 2 modules pure-white

## **Technical properties**

| Fixing mode                                            | Clipped                 |
|--------------------------------------------------------|-------------------------|
| Connectivity                                           |                         |
| Outlet                                                 | with straight outlet    |
| Dimensions                                             |                         |
| Depth                                                  | 8.4 mm                  |
| Height                                                 | 45 mm                   |
| Width                                                  | 45 mm                   |
| Capacity